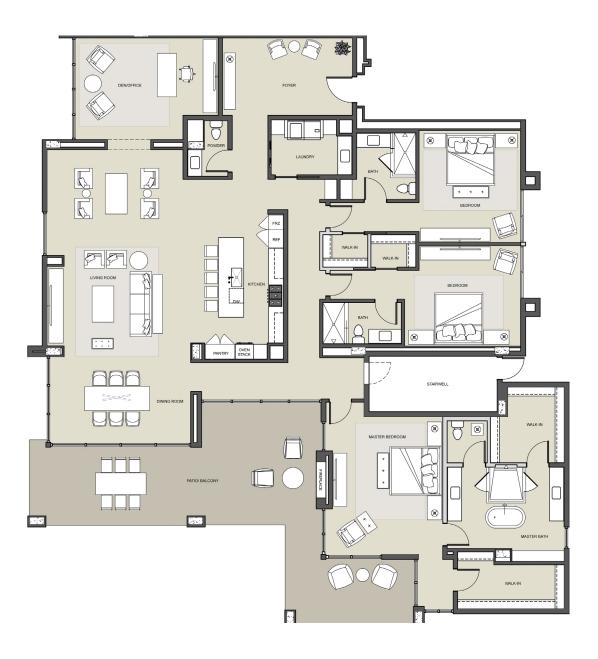

## VILLA RESIDENCE 31

3 BEDROOMS + DEN
3,979 SF
764 SF OUTDOOR LIVING
3 TOTAL RESIDENCES

info@rcpvluxury.com rcpvluxury.com | 866.779.7489

Offered by The Solvere Group, LLC (AZ DRE #LC631297000). The Ritz-Carlton Residences, Paradise Valley are not owned, developed or sold by The Ritz-Carlton Hotel Company, L.L.C., or its affiliates ("Ritz-Carlton"). Five Star Development Resort Communities, LLC, and its affiliates ("Developer") use the Ritz-Carlton marks under a license from Ritz-Carlton, which has not confirmed the accuracy of any of the statements or representations made herein. Square footages are gross measurements based on architectural plans and may vary based on bailt under the described features, services, amenities or facilities will be available by a bailt be available by a bailt by a bailt by a bailt by a bailt by a paradite or facilities will be available by a bailt by a b