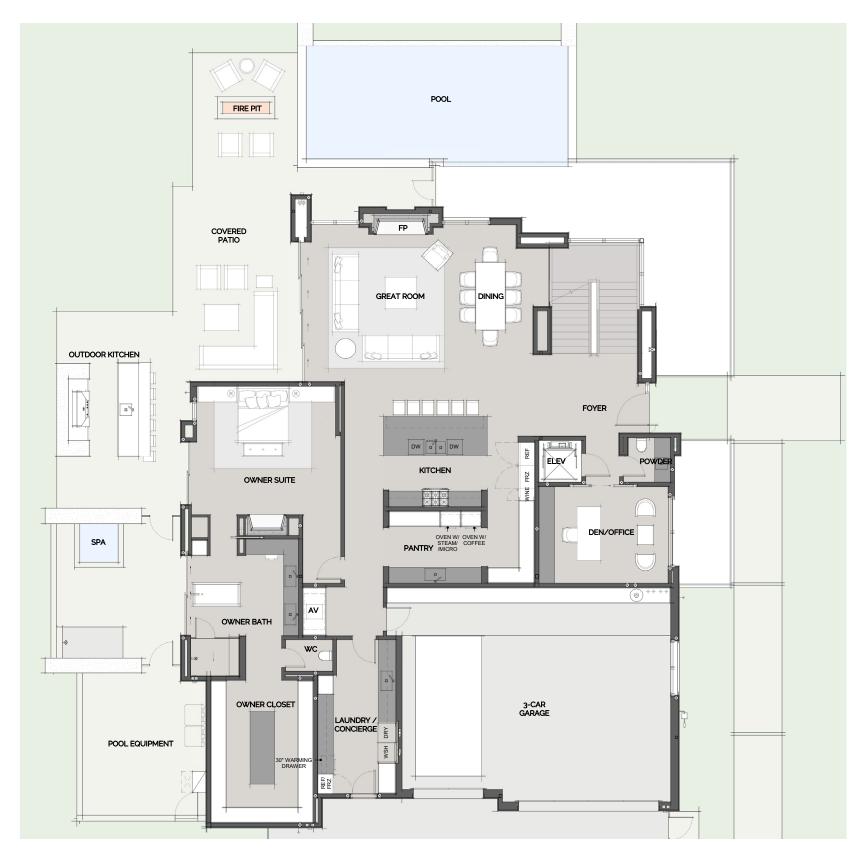

## THE RITZ-CARLTON RESIDENCES

PARADISE VALLEY

RC 1 - MAIN LEVEL

RC-1

LOWER - 2,300 SF LOWER SHOWCASE - 722 SF

OWER SHOWCASE - 722 MAIN - 3,180 SF

UPPER - 2,266 SF

TOTAL - 8,468 SF