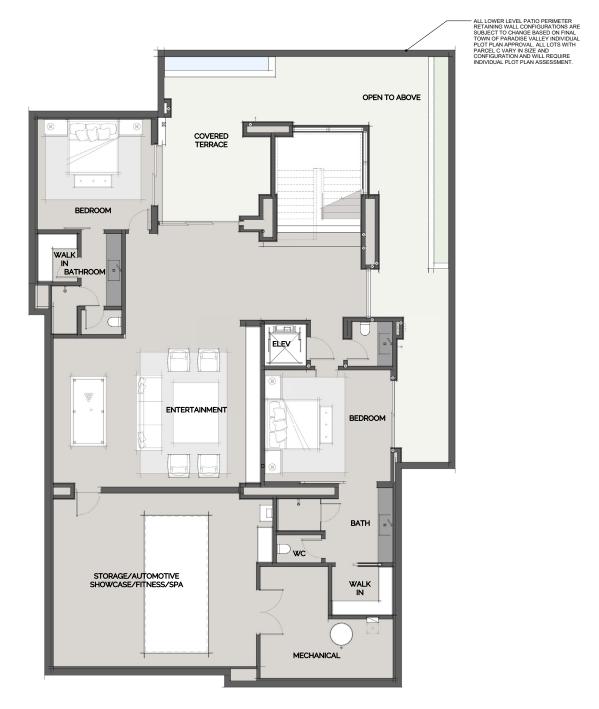

## RC 1 - Lower Level

LOWER - 2,300 SF LOWER SHOWCASE - 722 SF MAIN - 3,180 SF UPPER - 2,266 SF TOTAL - 8,468 SF

\* All outdoor spaces are represented for dicussion purpoonly. Final layouts and design to be determined by buyer.