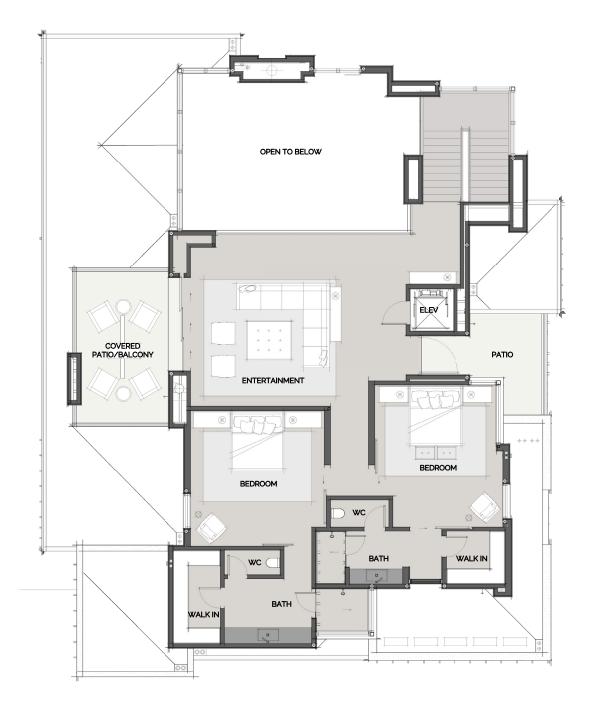

## THE RITZ-CARLTON RESIDENCES

PARADISE VALLEY

RC 1 - Upper Level

RC-1

LOWER - 2,300 SF LOWER SHOWCASE - 722 SF

MAIN - 3,180 SF UPPER - 2,266 SF

TOTAL - 8,468 SF

\* All outdoor spaces are represented for dicussion purpos only. Final layouts and design to be determined by buyer.