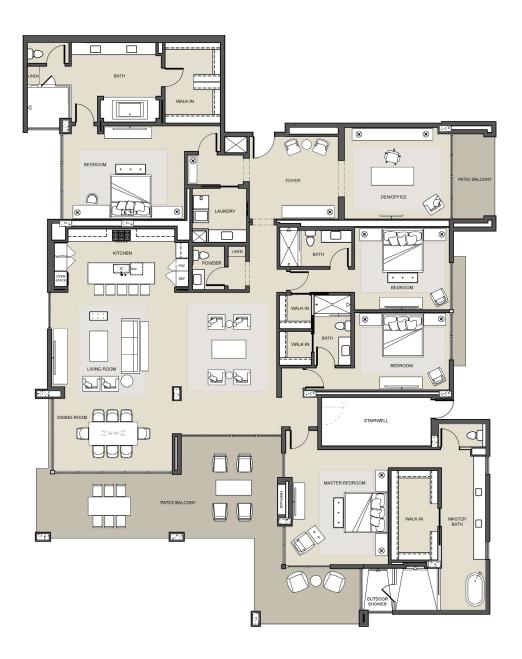

## VILLA RESIDENCE 4A

4 BEDROOMS + DEN

4,808 SF

860 SF OUTDOOR LIVING

2 TOTAL RESIDENCES

info@rcpvluxury.com rcpvluxury.com | 866.779.7489

Offered by The Solvere Group, LLC (AZ DRE #LC631297000). The Ritz-Carlton Residences, Paradise Valley are not owned, developed or sold by The Ritz-Carlton Hotel Company, L.L.C., or its affiliates ("Ritz-Carlton"). Five Star Development Resort Communities, LLC, and its affiliates ("Developer") use the Ritz-Carlton marks under a license from Ritz-Carlton, which has not confirmed the accuracy of any of the statements or representations made herein. Square footages are gross measurements based on architectural plans and may vary based on bailt on the statements or proposed only and are not in existence. No guarantee is made that the described features, services, amenities or facilities will be available by a valiable by a va