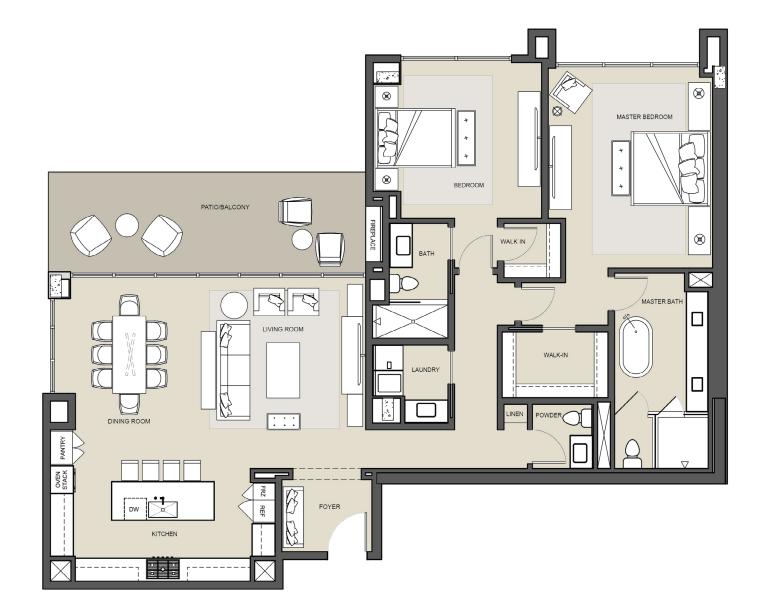

## VILLA RESIDENCE **2AB**

2 BEDROOMS
2,058 SF
309 SF OUTDOOR LIVING
2 TOTAL RESIDENCES

info@rcpvluxury.com rcpvluxury.com | 866.779.7489

Offered by The Solvere Group, LLC (AZ DRE #LC631297000). The Ritz-Carlton Residences, Paradise Valley are not owned, developed or sold by The Ritz-Carlton Hotel Company, L.L.C., or its affiliates ("Ritz-Carlton"). Five Star Development Resort Communities, LLC, and its affiliates ("Developer") use the Ritz-Carlton marks under a license from Ritz-Carlton, which has not confirmed the accuracy of any of the statements or representations made herein. Square footages are gross measurements based on architectural plans and may vary based on location of unit. All renderings containing containing