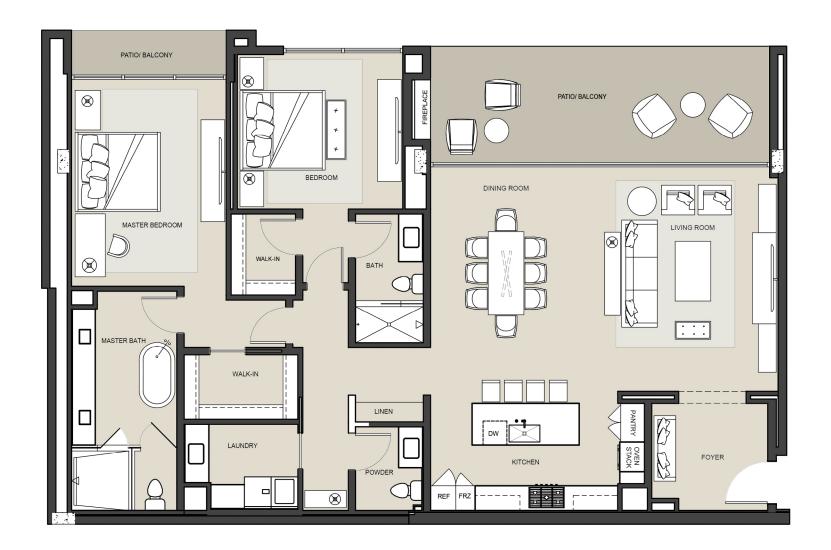

## VILLA RESIDENCE **2E**

2 BEDROOMS
2,198 SF
348 SF OUTDOOR LIVING
5 TOTAL RESIDENCES

info@rcpvluxury.com rcpvluxury.com | 866.779.7489

Offered by The Solvere Group, LLC (AZ DRE #LC631297000). The Ritz-Carlton Residences, Paradise Valley are not owned, developed or sold by The Ritz-Carlton Hotel Company, L.L.C., or its affiliates ("Ritz-Carlton"). Five Star Development Resort Communities, LLC, and its affiliates ("Developer") use the Ritz-Carlton marks under a license from Ritz-Carlton, which has not confirmed the accuracy of any of the statements or representations made herein. Square footages are gross measurements based on architectural plans and may vary basel to basel on locations, and all depicted improvements are proposed only and are not in existence. No guarantee is made that the described features, services, amenities or facilities will be available or facilities. The Improvements are proposed only and are not in existence. No guarantee is made that the described features, services, amenities or facilities will be available or shall be available or facilities will be satisfact. The facilities of any facilities or facilities will be available or facilities will be available or facilities will be satisfact. The facilities of any facilities. The facilities of any facilities of any facilities of any facilities of any facilities. The facilities of any facilitie