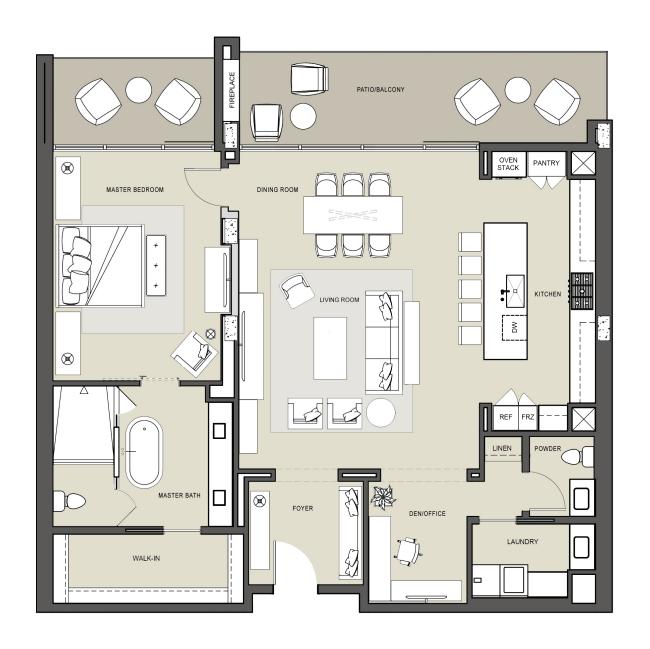

## VILLA RESIDENCE 1A

1 BEDROOM + DEN 1,739 SF 332 SF OUTDOOR LIVING 6 TOTAL RESIDENCES

info@rcpvluxury.com rcpvluxury.com | 866.779.7489

Offered by The Solvere Group, LLC (AZ DRE #LC631297000). The Ritz-Carlton Residences, Paradise Valley are not owned, developed or sold by The Ritz-Carlton Hotel Company, L.L.C., or its affiliates ("Developer") use the Ritz-Carlton marks under a license from Ritz-Carlton, which has not confirmed the accuracy of any of the statements or representations made herein. Square footages are gross measurements based on architectural plans and may vary based on location of unit. All renderings contained herein are artist improvements are proposed only and are not in existence. No guarantee is made that the described features, services, amenities or facilities will be available to available to save the discretion and without prior notice. THE IMPROVEMENTS DESCRIBED HEREIN ARE PROPOSED ONLY AND NO WARRANTY IS GIVEN OR IMPLIED THAT THE IMPROVEMENTS WILL BE COMPLETED. ORAL REPRESENTATIONS CANNOT BE RELIED UPON A CORRECTLY STATIONS OF THE DEVELOPER. FOR CORRECT REPRESENTATIONS, MAKE REFERENCE TO THE DOCUMENTS THAT ARE REQUIRED BY ARIZONA REVISED STATUTES, 32-2181, et seq., TO BE FURNISHED BY A DEVELOPER TO A BUYER OR LESSEE. This is not an offer of real estate for sale, or solicitation of an offer to buy, to residents of any state, province or other jurisdiction where the project is not registered in accordance with applicable law or where such offering or solicitation would otherwise be prohibited by law. Void where prohibited by the Arizona Department of Real Estate, until the public report for the development has been issued; provided, further, that Developer is under no obligation to accept reservations.