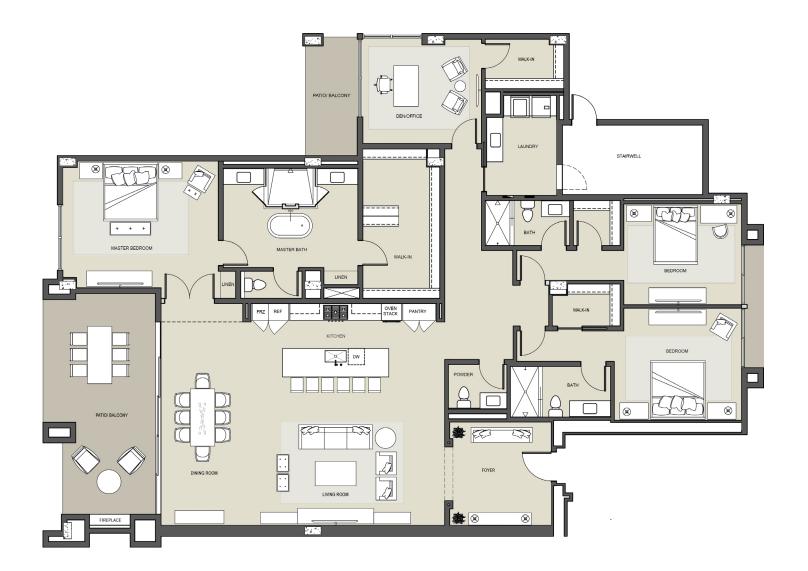

## VILLA RESIDENCE **3E**

3 BEDROOMS + DEN
3,568 SF
493 SF OUTDOOR LIVING
3 TOTAL RESIDENCES

info@rcpvluxury.com rcpvluxury.com | 866.779.7489

Offered by The Solvere Group, LLC (AZ DRE #LC631297000). The Ritz-Carlton Residences, Paradise Valley are not owned, developed or sold by The Ritz-Carlton Hotel Company, L.L.C., or its affiliates ("Ritz-Carlton"). Five Star Development Resort Communities, LLC, and its affiliates ("Developer") use the Ritz-Carlton marks under a license from Ritz-Carlton, which has not confirmed the accuracy of any of the statements or representations made herein. Square footages are gross measurements based on architectural plans and may vary basel on bailt on the statements or representations, and all depicted improvements are proposed only and are not in existence. No guarantee is made that the described features, services, amenities will be available or bailt be available or